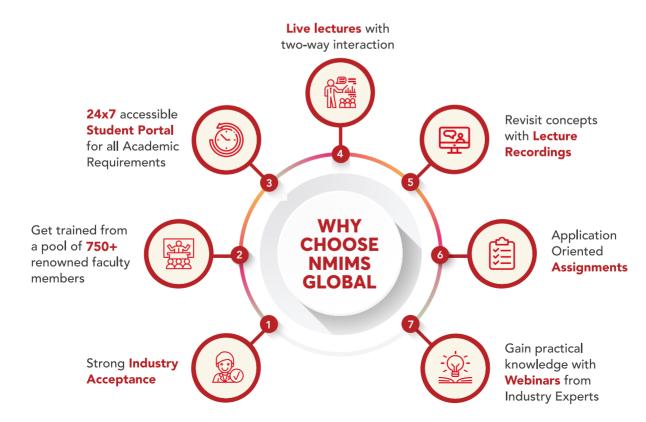

#### Live, Interactive & Recorded lectures

- 24/7 access to all lectures 'live & recorded'
- All content is accessible 24/7

### **High Focus on Academic Excellence**

- 750+ faculty members comprising academicians & industry experts
- Curriculum updated regularly to keep students abreast with industry trends

### **Dynamic and Application Oriented Assessment**

- Computer-based exams conducted at designated centres across India
- · Case-based and application oriented assessments

### **Advanced Learning Management Systems**

- Excellent mobile application based learning platform
- Student Portal: Platform for learning with facilities like eBooks, recorded lectures etc.